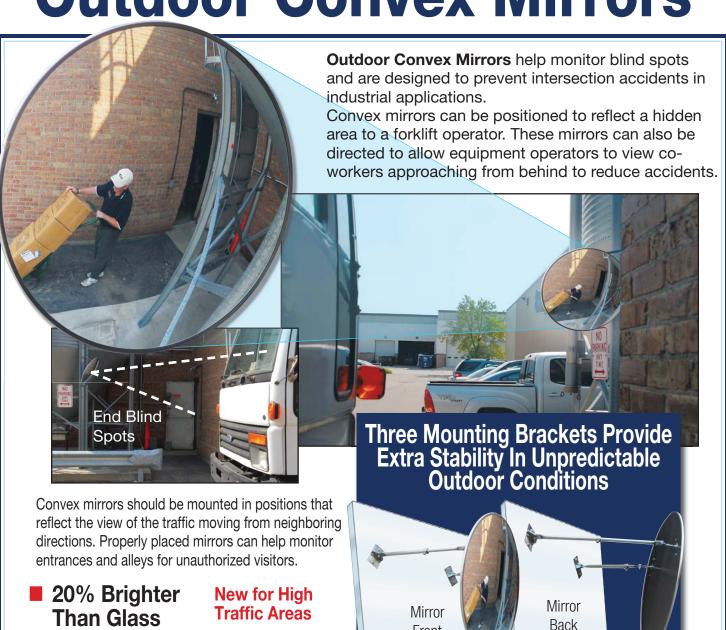

## **Outdoor Convex Mirrors**

**Than Glass Mirrors** 

Available in **Polycarbonate** 

- Available with **Steel Back**
- Less Distortion
- Economical

Mounting

SCVO-12Z-PB Acrylic Convex Mirror 12" DCVO-18T-PB Acrylic Convex Mirror 18" TCVO-26T-PB Acrylic Convex Mirror 26" TCVO-30T-PB Acrylic Convex Mirror 30"