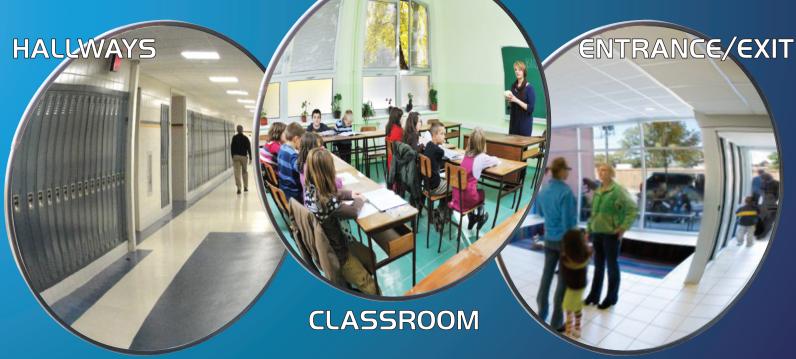

## Safety • Security • Surveillance

Se-Kure's cost effective convex mirrors are designed specifically to make concealed areas visible. This adds to the safety and security of all students and school personnel. They are very effective in classrooms, hallways and entrance/exit areas.