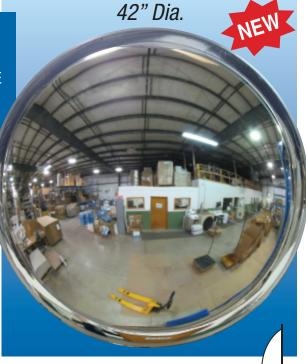

## Our Unique Wide View Design

180° Low Distortion Viewing

INTRODUCING THE NEWEST ADDITION TO OUR **DomeVex** LINE OF WIDE VIEW CONVEX MIRRORS.

OUR NEW 42" INDOOR/OUTDOOR MODELS PROVIDE THE LARGEST VIEWING AREA IN THE INDUSTRY.

PROVIDING A FULL 180 DEGREE VIEW OF UP TO 100 FEET IN ALL DIRECTIONS.

4" Deep

- Shatter Resistant Acrylic Mirror
- Excellant Visibility- Low Distortion
- Easy Installation
- Hardware Included
- All DomeVex Models Mount Like A Convex & Protect Like A Mirrored Dome