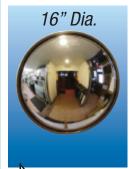

INDOOR/OUTDOOR 42" MODELS DCVO-42T-8DP-PB 2-Brackets TCVO-42T-8DP-PB 3-Brackets

| Item No.                                         | Dia. | Description                      | <b>Brackets</b> |
|--------------------------------------------------|------|----------------------------------|-----------------|
| SCVI-16Z-4DP                                     | 16"  | Indoor DomeVex Wide View Mirror  | 1               |
| SCVI-24T-5DP                                     | 24"  | Indoor DomeVex Wide View Mirror  | 1               |
| SCVI-32T-7DP                                     | 32"  | Indoor DomeVex Wide View Mirror  | 1               |
| DCVO-16T-4DP-PB                                  | 16"  | Outdoor DomeVex Wide View Mirror | r 2             |
| TCVO-24T-5DP-PB                                  | 24"  | Outdoor DomeVex Wide View Mirror | 3               |
| TCVO-32T-7DP-PB                                  | 32"  | Outdoor DomeVex Wide View Mirror | 3               |
| 11 of Diameter Favole 1 Fact of Viewing Distance |      |                                  |                 |