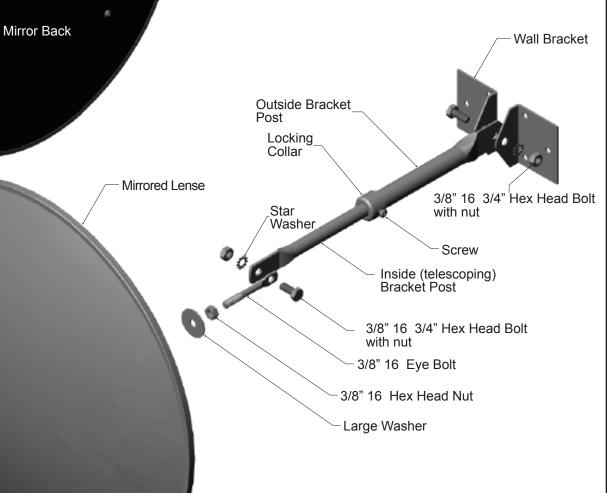

## OUTDOOR CONVEX MIRROR BRACKETS

## **Installation Instructions**

Hardware Contents:

6 Star Washers

6 Nuts

6 Bolts

3 Screws

3 Eyebolts

3 Large Washers

**Note:** 12" & 18" CVOs Only Use 2 Brackets 26", 30", 36", & 48" Use 3 Brackets

**CAUTION:** Do Not Over Tighten

After desired alignment, tighten all screws and nuts.