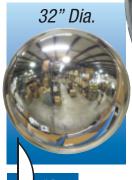

INDOOR/OUTDOOR 42" MODELS DCVO-42T-8DP-PB 2-Brackets TCVO-42T-8DP-PB 3-Brackets

| Item No.                                         | Dia. | Description                      | <b>Brackets</b> |
|--------------------------------------------------|------|----------------------------------|-----------------|
| SCVI-16Z-4DP                                     | 16"  | Indoor DomeVex Wide View Mirror  | 1               |
| SCVI-24T-5DP                                     | 24"  | Indoor DomeVex Wide View Mirror  | 1               |
| SCVI-32T-7DP                                     | 32"  | Indoor DomeVex Wide View Mirror  | 1               |
| DCVO-16T-4DP-PB                                  | 16"  | Outdoor DomeVex Wide View Mirror | r 2             |
| TCVO-24T-5DP-PB                                  | 24"  | Outdoor DomeVex Wide View Mirror | 3               |
| TCVO-32T-7DP-PB                                  | 32"  | Outdoor DomeVex Wide View Mirror | 3               |
| 11 of Diameter Favole 1 Fact of Viewing Distance |      |                                  |                 |