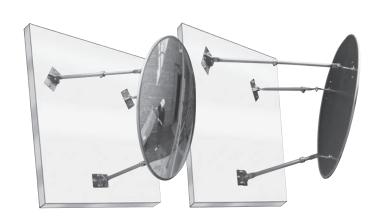

## OUTDOOR CONVEX MIRROR BRACKETS

## **Installation Instructions**

Hardware Contents:

6 Star Washers

6 Nuts

6 Bolts

3 Screws

3 Eyebolts

3 Large Washers

**Note:** 12" & 18" CVOs Only Use 2 Brackets 26", 30", 36", & 48" Use 3 Brackets

**CAUTION:** Do Not Over Tighten

After desired alignment, tighten all screws and nuts.