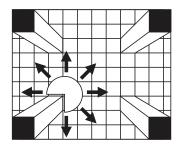

## 270° Mirrored Corner Domes

Se-Kure Domes and Mirrors is the only manufacturer or fabricator that provides this mirrored dome. This dome is for mounting on an outside corner of a 4-way intersection, providing a view of all directions.

The 270 Degree dome serves the same purpose as the full dome except it is not centrally located in an intersection. Usually when a 270 Degree dome is used, it is in an area with narrow aisles or in a lobby of a building.