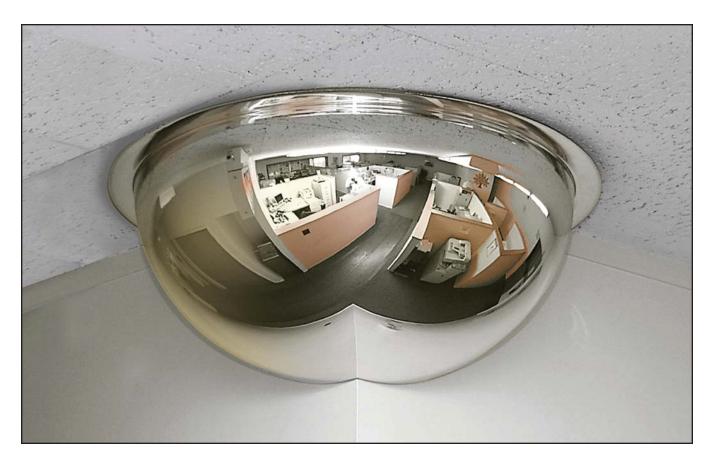

## 270° Mirrored Corner Domes

Se-Kure Domes and Mirrors is the only manufacturer or fabricator that provides this mirrored dome. This dome is for mounting on an outside corner of a 4-way intersection, providing a view of all directions.

The 270 Degree dome serves the same purpose as the full dome except it is not centrally located in an intersection. Usually when a 270 Degree dome is used, it is in an area with narrow aisles or in a lobby of a building.

The view distance ratio is about 1 foot of viewing distance to each inch of the diameter of the dome.

MFG# ONV-270-18 ONV-270-26 ONV-270-18HB ONV-270-26HB