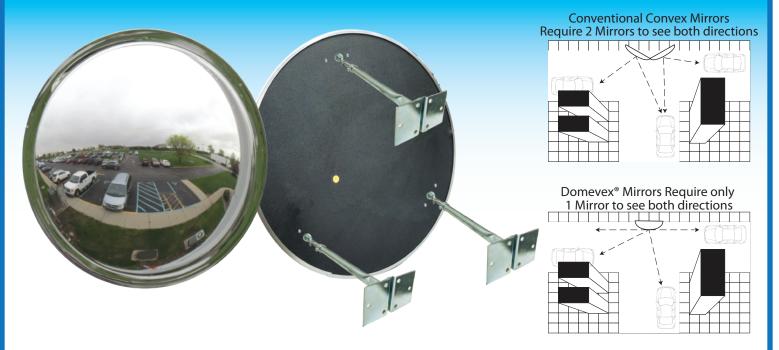

## THE ULTIMATE OUTDOOR MIRROR

There's an Outdoor Traffic and Security Mirror that's up to the challenge of regional and seasonal high winds. Our Patented DomeVex® Mirrors were created to provide a 180 degree view in vertically mounted mirrors with adjustment. The viewing area is 3 times the coverage of a standard convex mirror. Three brackets evenly spaced is the best defense against Mother Nature.

This hybrid line of mirrors is the only convex style product that has a continuous flat border around the mirror for rigidity. These outdoor mirrors have high impact plastic backs contained in an aluminum "U" channel, with options for 1, 2, or 3 telescoping brackets.