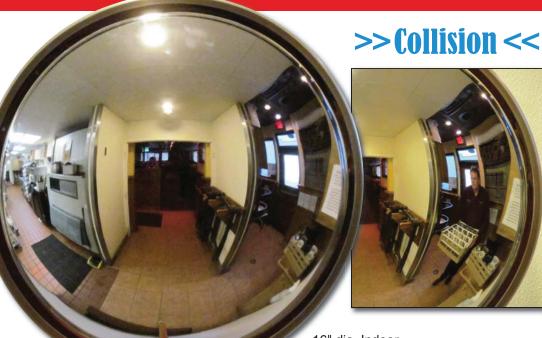

## Restaurant Safety Mirrors

16" dia. Indoor Wide View Domevex Mirror SCVI-16ZZ-4DP

## **Protect Your Customers** & Employees

Prevent Crash • & Spills

**Reduce Costly Food Spills** 

**Easy Installation** 

Prevent one collision and you have paid for the Safety Mirror. Eliminate the kitchen blind spots and your servers will be happy Servers when viewing our Traffic Safety Wide Angle Mirror.