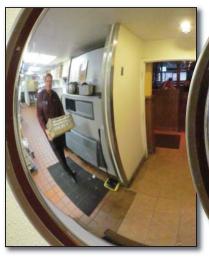

## Restaurant Safety Mirrors

16" dia. Indoor Wide View Domevex Mirror SCVI-16ZZ-4DP

## Kitchen

Enables you to view more than just the "T" Intersection.